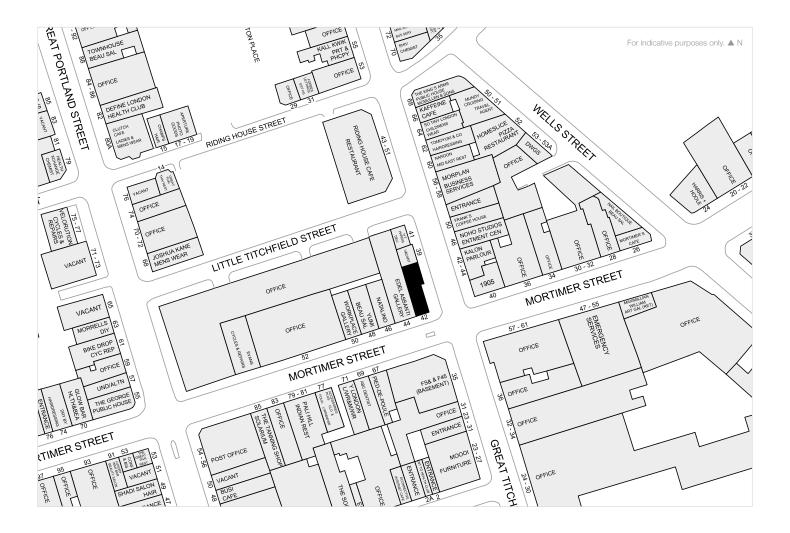

#### LOCATION

Located in the heart of Fitzrovia at the intersection of Mortimer Street and Great Titchfield Street. The area is busy with a healthy mix of residents, workers and visitors. The Fitzrovia Neighbourhood Association estimates the area has 8,000 residents with over 50,000 workers coming into the area each weekday. The immediate area is known for its wide variety of shops, restaurants, cafes and galleries where occupiers include **The Riding House Café, Kaffeine**, **1905**, **Workshop Coffee**, **Pali Hill**, **Homeslice**, **Psycle**, **Harris + Hoole**, **Arpeture**, **Clutch Café**, **The Social**, **The Scandinavian Kitchen**, **The Workplace Gallery**, **Natalino** and **Edel Assanti** amongst others.