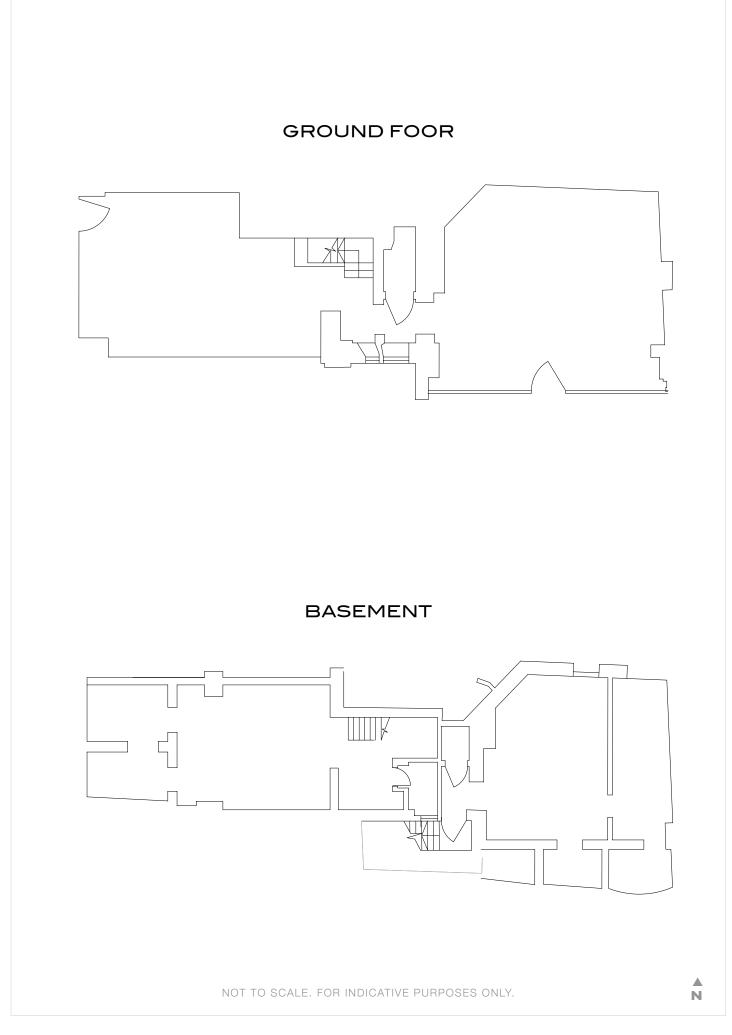

#### ACCOMMODATION

The premises are arranged on ground floor and basement levels providing the following approximate net internal areas:

| Total Gross Frontage: | 37 ft 7 in  | 11.46 m |
|-----------------------|-------------|---------|
| Ground Floor:         | 649 sq ft   | 60.29 m |
| Basement:             | 393 sq ft   | 36.94 m |
| Total:                | 1,042 sq ft | 97.23 m |