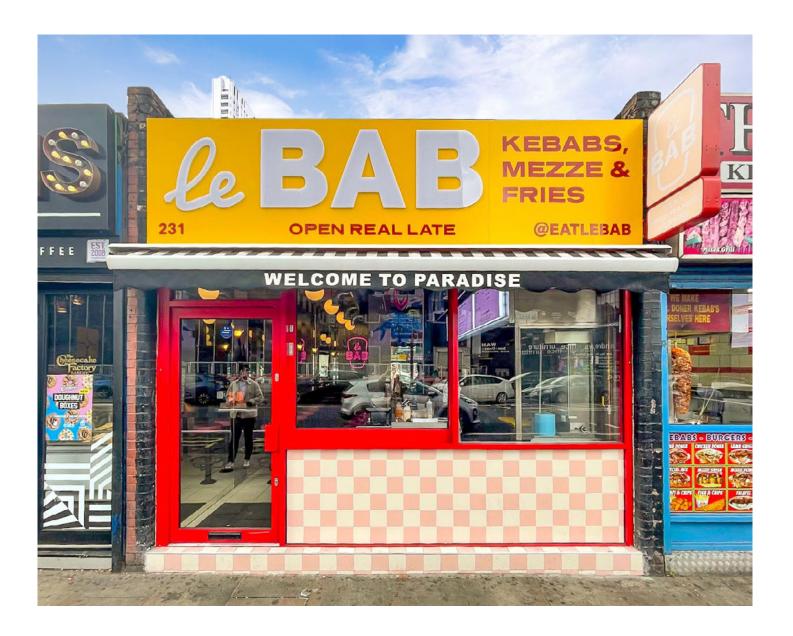

# 231 OLD STREET EC1

HOT FOOD TAKEAWAY UNIT NEW LEASE 365 SQ FT

#### LOCATION

The premises are situated in a prominent position on the north side of Old Street approx. 50m east of Old Street roundabout. Occupiers trading nearby include **Shoreditch Grind, Serata Hall, Wagamama, Simmons Bar, Starbucks, Sushi Co, Creams, T4** and **Doughnut Time**.