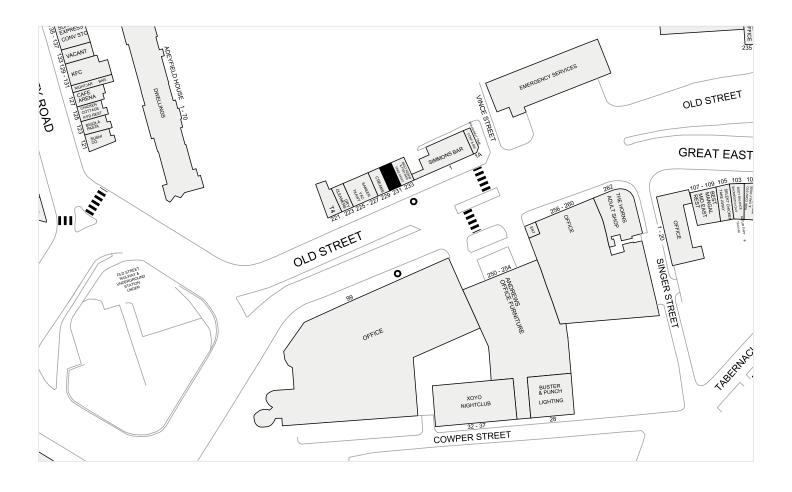

#### LOCATION

The premises are situated in a prominent position on the north side of Old Street approx. 50m east of Old Street roundabout. Occupiers trading nearby include **Shoreditch Grind, Serata Hall, Wagamama, Simmons Bar, Starbucks, Sushi Co, Creams, T4** and **Doughnut Time**.