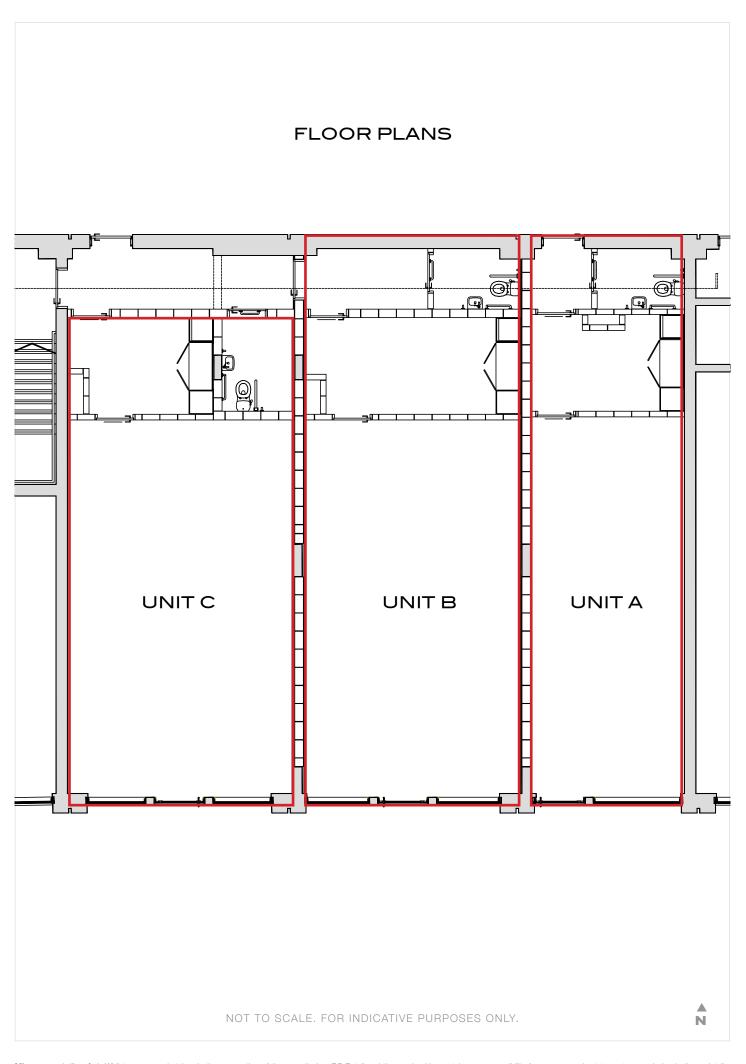

#### **ACCOMMODATION & RENTS**

The three retail units will be arranged on ground floor only with remote storage available in the basement. The quoting rents are below:

| Unit | Size sq ft | Size sq m | Rent pax |
|------|------------|-----------|----------|
| С    | 692        | 64.92     | £53,500  |
| В    | 710        | 65.96     | £53,750  |
| Α    | 491        | 45.62     | £40,000  |

There are two remote stores in the basement below which extend to 688 sq ft (63.92 sq m) and 667 sq ft (61.97 sq m). Further details and terms available on request.