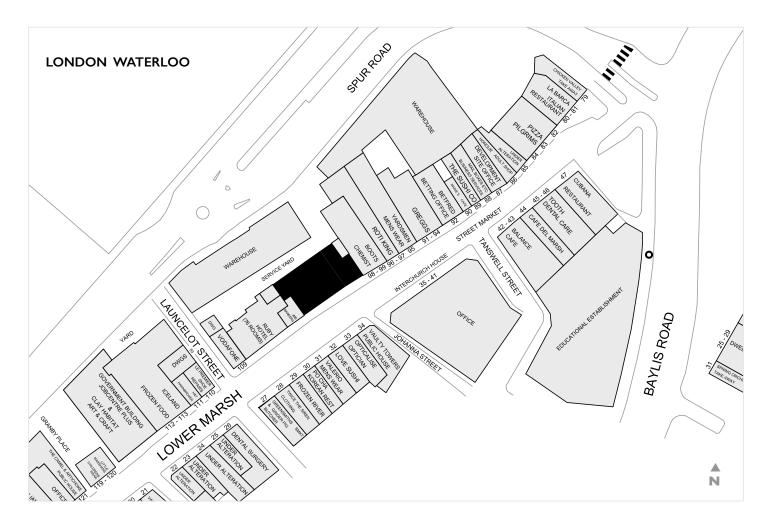

# LOCATION

The premises are situated a short distance away from Waterloo station on the north side of Lower Marsh. Lower Marsh is a historic street undergoing significant regeneration and is home to an eclectic mix of both independent and multiple retailers, cafes and restaurants. Operators represented on the street include **Cubana**,

Pizza Pilgrims, Cafe Del Marsh, Boots, Vodafone, Rymans, T4, The Sushi Co, Balance Cafe, Valerio, Greensmiths and Greggs.