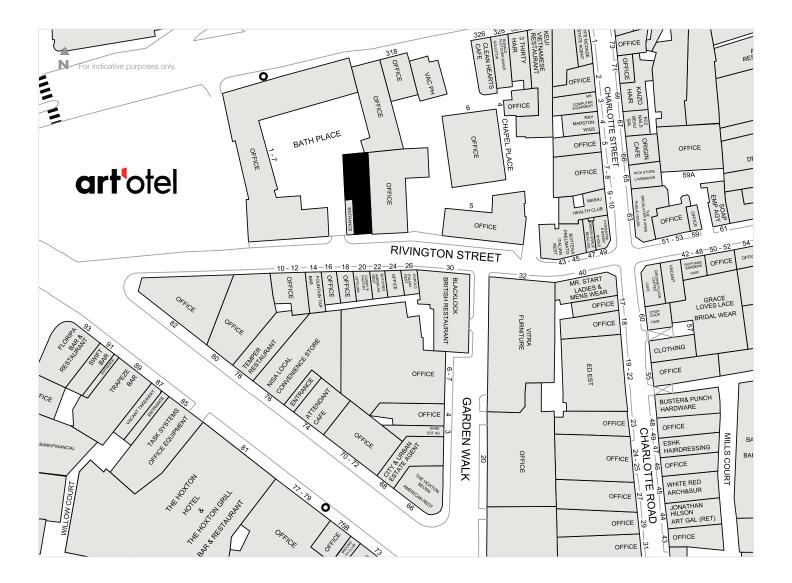

### LOCATION

The premises form part of the Bath Place development fronting Rivington Street adjacent to the new Art'otel which opens next year. Nearby occupiers include **Vitra**, **Blacklock**, **Butchies**, **Fountain Tap** and **Bottega Prelibato**.

A floor plan is available on request. There is a potential for external seating on Rivington Street.