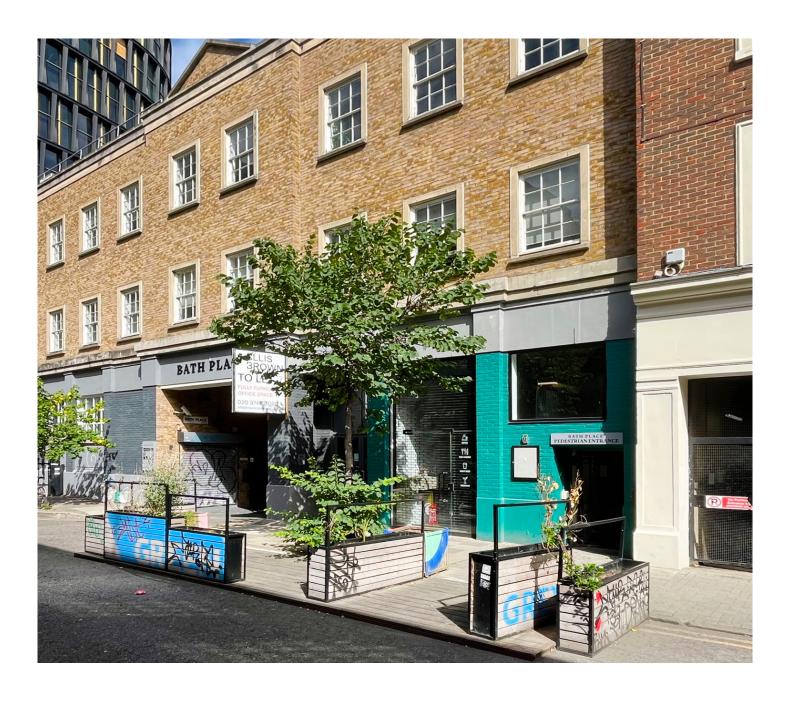

# SHOREDITCH

1 BATH PLACE (RIVINGTON STREET)

F&B OPPORTUNITY (CLASS E)
NEW LEASE

### LOCATION

The premises form part of the Bath Place development fronting Rivington Street adjacent to the new Art'otel which opens next year. Nearby occupiers include **Vitra**, **Blacklock**, **Butchies**, **Fountain Tap** and **Bottega Prelibato**.

A floor plan is available on request. There is a potential for external seating on Rivington Street.