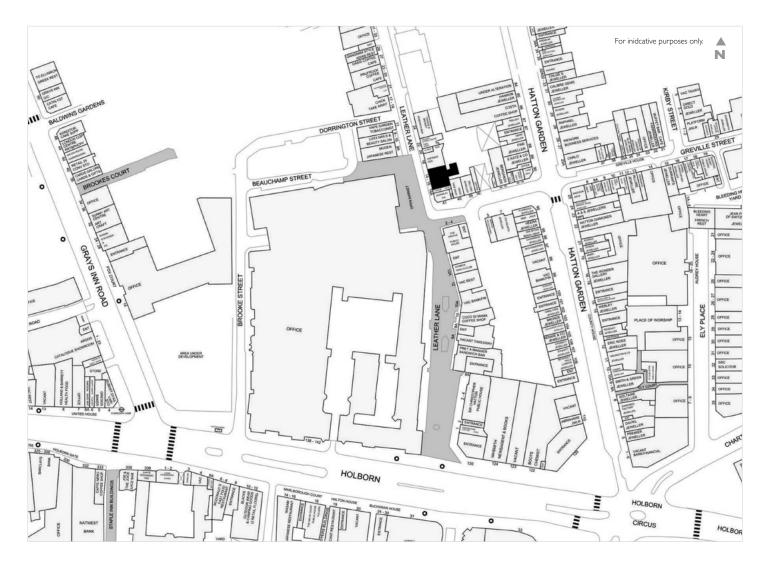

#### LOCATION

Situated in the heart of Holborn on the eastern side of Leather Lane close to the intersection with Greville Street. The location benefits from the daily activity and footfall generated by Leather Lane Market. Nearby occupiers include **Prufrock Coffee**, **Tongue & Brisket**, **Maoz**, **Gymbox**, **Pret a Manger** and **Coco di Mama** amongst others.