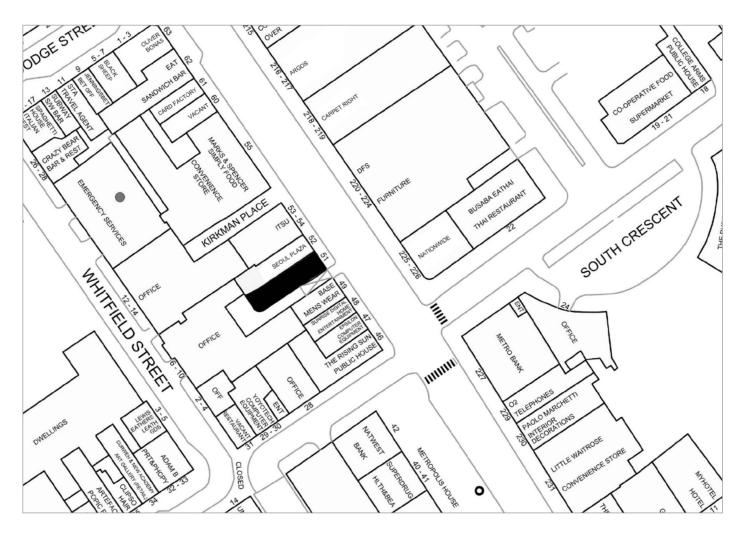

#### LOCATION

These shop premises are located on the west side of Tottenham Court Road between Tottenham Court Road and Goodge Street underground stations. Occupiers located nearby M&S Food Hall, ITSU, Oliver Bonas, Black Sheep Coffee, Boots the Chemist, Argos, DFS and Metro Bank amongst others.