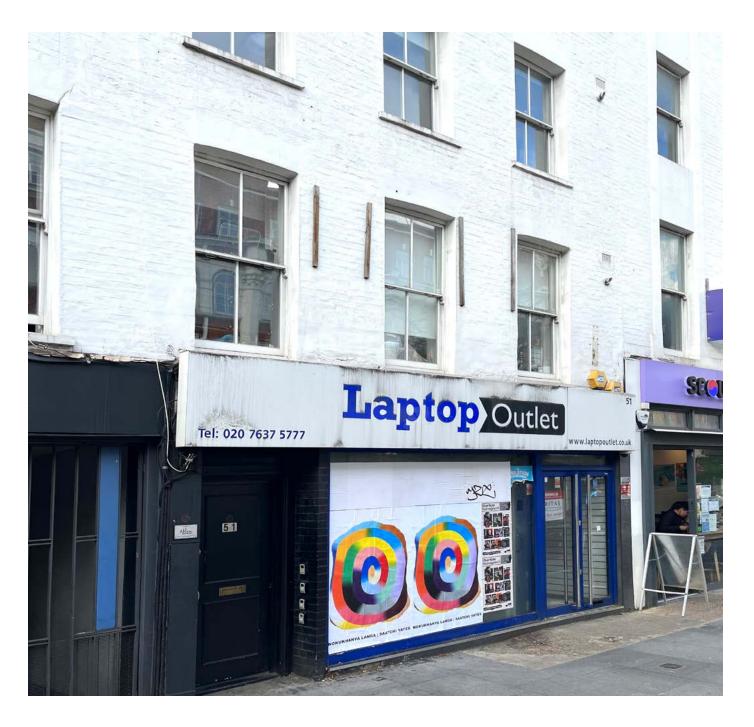

#### LOCATION

These shop premises are located on the west side of Tottenham Court Road between Tottenham Court Road and Goodge Street underground stations. Occupiers located nearby M&S Food Hall, ITSU, Oliver Bonas, Black Sheep Coffee, Boots the Chemist, Argos, DFS and Metro Bank amongst others.