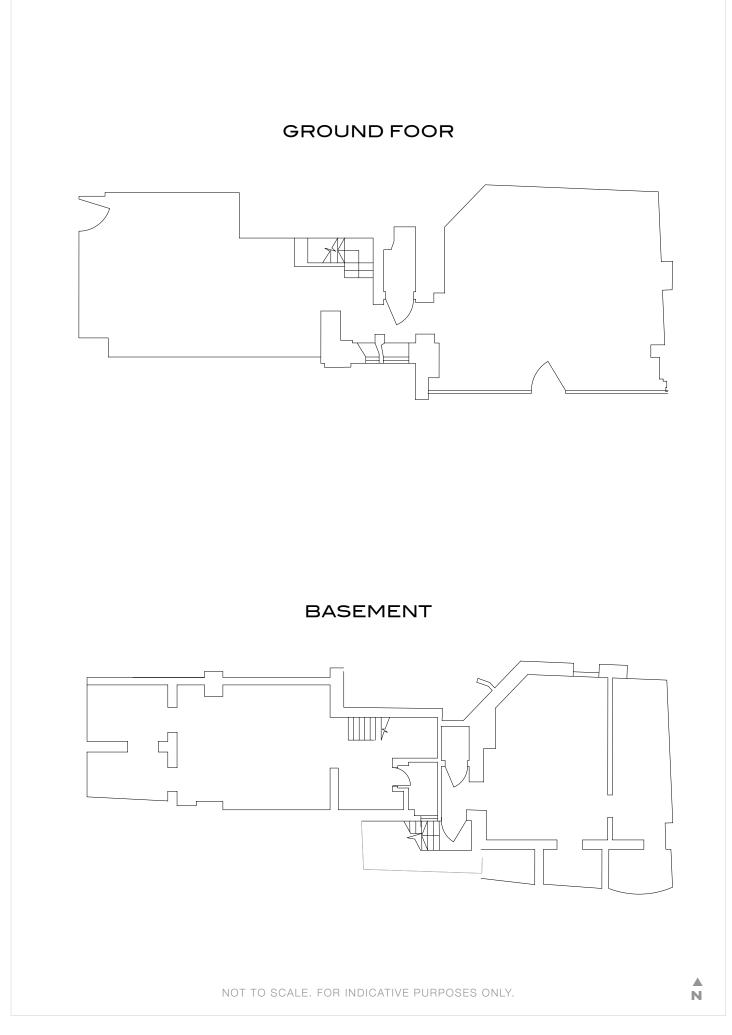

## ACCOMMODATION

The premises are arranged on ground floor and basement levels providing the following approximate net internal areas:

| Total Gross Frontage: | 37 ft 7 in  | 11.46 m |
|-----------------------|-------------|---------|
| Ground Floor:         | 649 sq ft   | 60.29 m |
| Basement:             | 393 sq ft   | 36.94 m |
| Total:                | 1,042 sq ft | 97.23 m |

There is also the potential for 427 sq ft of remote storage underneath 37 Great Titchfield Street.