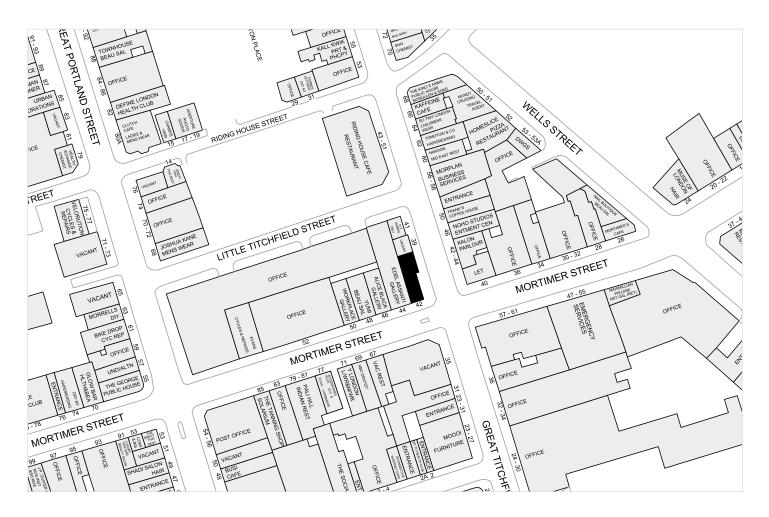

#### LOCATION

Located in the heart of Fitzrovia at the intersection of Mortimer Street and Great Titchfield Street. The area is busy with a healthy mix of residents, workers and visitors. The Fitzrovia Neighbourhood Association estimates the area has 8,000 residents with over 50,000 workers coming into the area each weekday. The immediate area is known for its wide variety of shops, restaurants, cafes and galleries where occupiers include **The Riding House Café**, **Kaffeine**, **Workshop Coffee**, **Pali Hill**, **Homeslice**, **Psycle**, **Velorution**, **Arpeture**, **Clutch Café**, **The Social**, **The Scandinavian Kitchen**, **Alice Black**, **Workplace Gallery** and **Edel Assanti** amongst others.